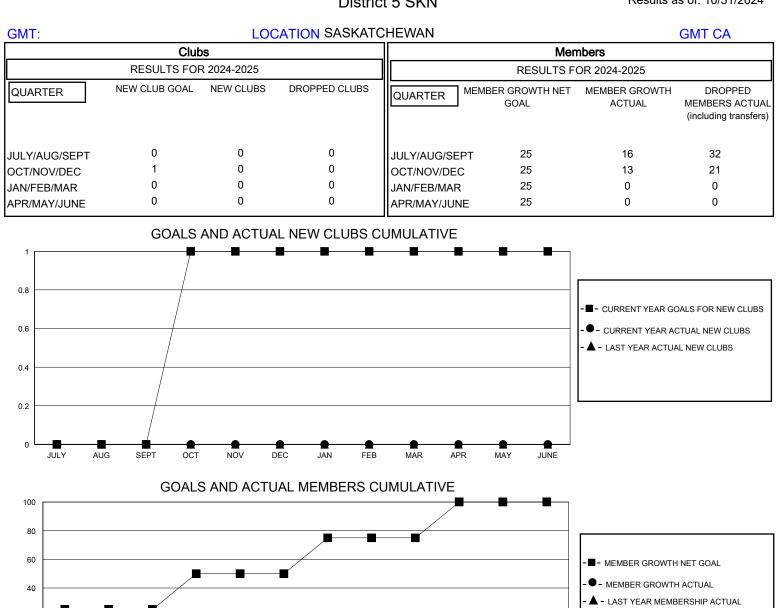

## **District 5 SKN**

Results as of: 10/31/2024

20 0 -20 \* -40 JULY AUG SEPT NOV DEC FFB APR JUNE OCT .IAN MAR MAY

| DROPPED CLUBS: 0 |    | 11 CLUBS OF 53 ADDED 1 OR MORE<br>NEW MEMBERS | GENDER DISTRIBUTION                |              |   |
|------------------|----|-----------------------------------------------|------------------------------------|--------------|---|
|                  |    |                                               | MALE                               | 711 (70.96%) |   |
| DROPPED MEMBERS  |    |                                               | FEMALE                             | 291 (29.04%) |   |
| DROFFED MEMBERS  |    |                                               |                                    |              |   |
| DECEASED         | 10 | CLICK HERE FOR CUMULATIVE<br>MEMBERSHIP DATA  | TOTAL FAMILY UNIT MEMBERS          |              | 0 |
| CLUB CANCELLED   | 0  |                                               | FAMILY MEMBERS PAYING HALF<br>DUES |              | 0 |
| OTHER            | 42 |                                               |                                    |              | 0 |
| TOTAL            | 52 |                                               |                                    |              |   |